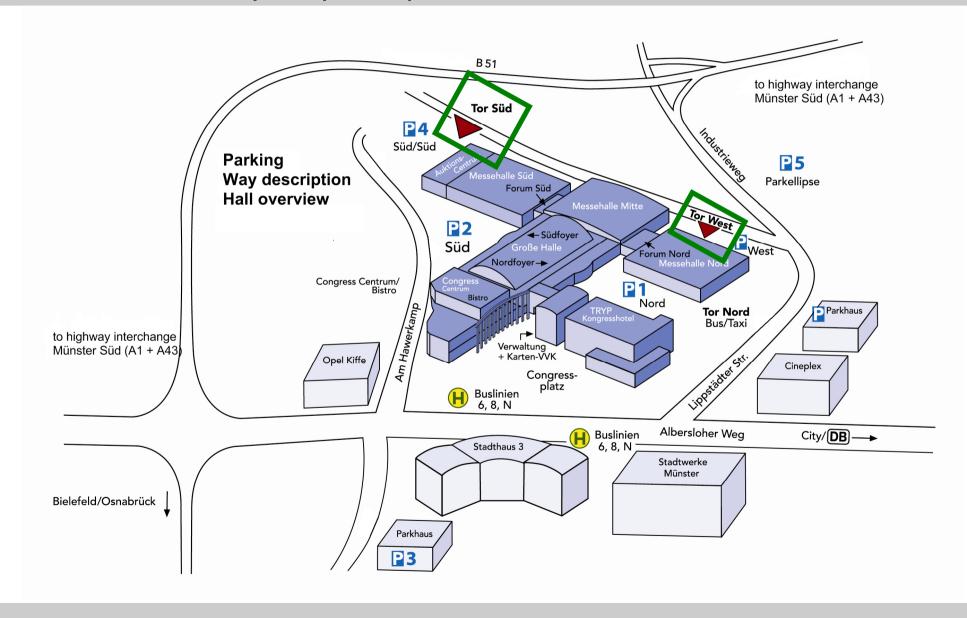

## 05 Directions

Exit the highway at the interchange Münster Süd (South), take the B51 and follow the signposts marked "Messe und Congress Centrum Halle Münsterland".

GPS: use "Albersloher Weg 32, 48155 Münster" as destination address. Please pay attention to the following outlines and the red targets, that are drawn on the outlines especially for every parking space (South, North, open-air area).

## Way description to parking place south via AM HAVERKAMP

## Way description to parking place north via LIPPSTÄDTER STR.

## Way description to open-air area via TOR SÜD or TOR WEST