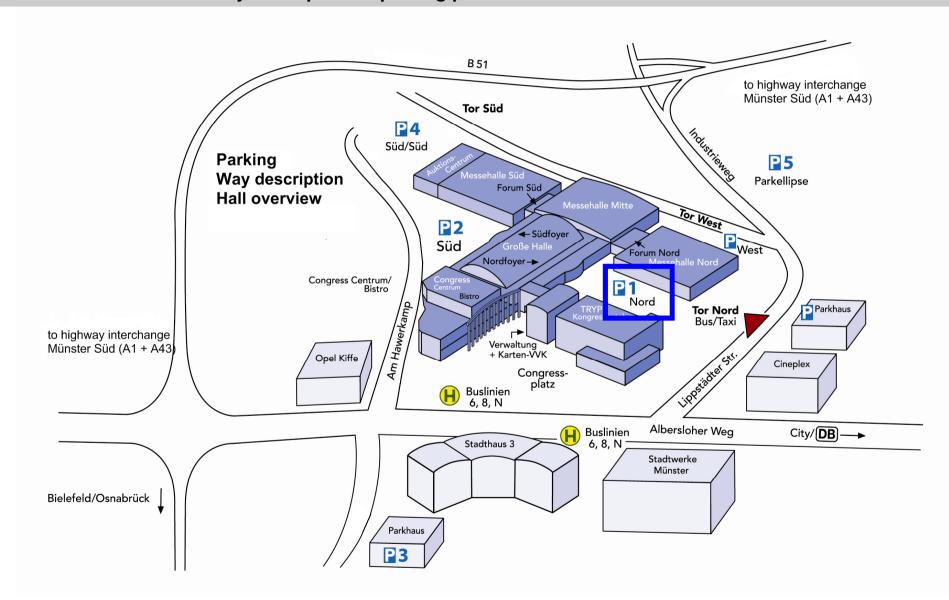

follow the signposts marked "Messe und Congress Centrum Halle Münsterland".



GPS: use "Albersloher Weg 32, 48155 Münster" as destination address. Please pay attention to the following outlines and the red targets, that are drawn on the outlines especially for every parking space (South, North, open-air area).

In terms of traffic Messe und Congress Centrum Halle Münsterland is very accessible (approx. 25 minutes to airport Münster/ Osnabrück by car; highway exit A1 and A 43).

You walk only 15 minutes to the city centre. Three bus lines (6, 8 and 17) connect the Messe und Congress Centrum Halle Münsterland with the railway station and the city centre.







## Way description to parking place south via AM HAVERKAMP







## Way description to parking place north via LIPPSTÄDTER STR.







## Way description to open-air area via TOR SÜD or TOR WEST