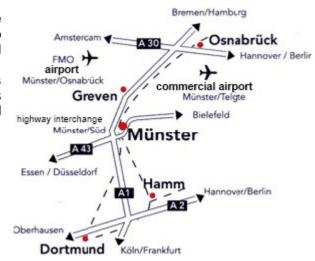

In terms of traffic Messe und Congress Centrum Halle Münsterland is very accessible (approx. 25 minutes to airport Münster/ Osnabrück by car; highway exit A1 and A 43).

You walk only 15 minutes to the city centre. Three bus lines (6, 8 and 17) connect the Messe und Congress Centrum Halle Münsterland with the railway station and the city centre.