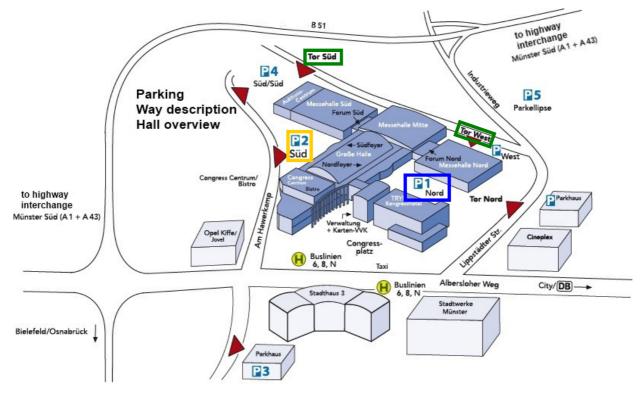

## 05 Directions

Exit the highway at the interchange Münster Süd (South), take the B51 and follow the signposts marked "Messe und Congress Centrum Halle Münsterland".

GPS: use "Albersloher Weg 32, 48155 Münster" as destination address. Please pay attention to the following outlines and the red targets, that are drawn on the outlines especially for every parking space (South, North, open-air area).

## Way description to open-air area via TOR SÜD or TOR WEST