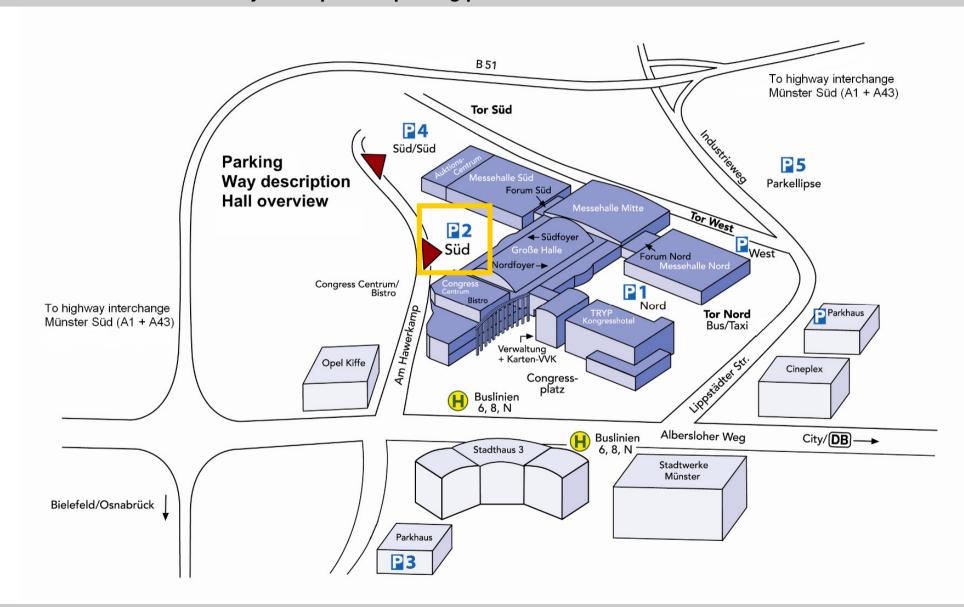

t the highway at the interchange Münster Süd (South), take the B51 and follow the signposts marked "Messe und Congress Centrum Halle Münsterland".



GPS: use "Albersloher Weg 32, 48155 Münster" as destination address. Please pay attention to the following outlines and the red targets, that are drawn on the outlines especially for every parking space (South, North, open-air area).

In terms of traffic Messe und Congress Centrum Halle Münsterland is very accessible (approx. 25 minutes to airport Münster/ Osnabrück by car; highway exit A1 and A 43).

You walk only 15 minutes to the city centre. Three bus lines (6, 8 and 17) connect the Messe und Congress Centrum Halle Münsterland with the railway station and the city centre.







## Way description to parking place south via AM HAVERKAMP







## Way description to parking place north via LIPPSTÄDTER STR.







## Way description to open-air area via TOR SÜD or TOR WEST